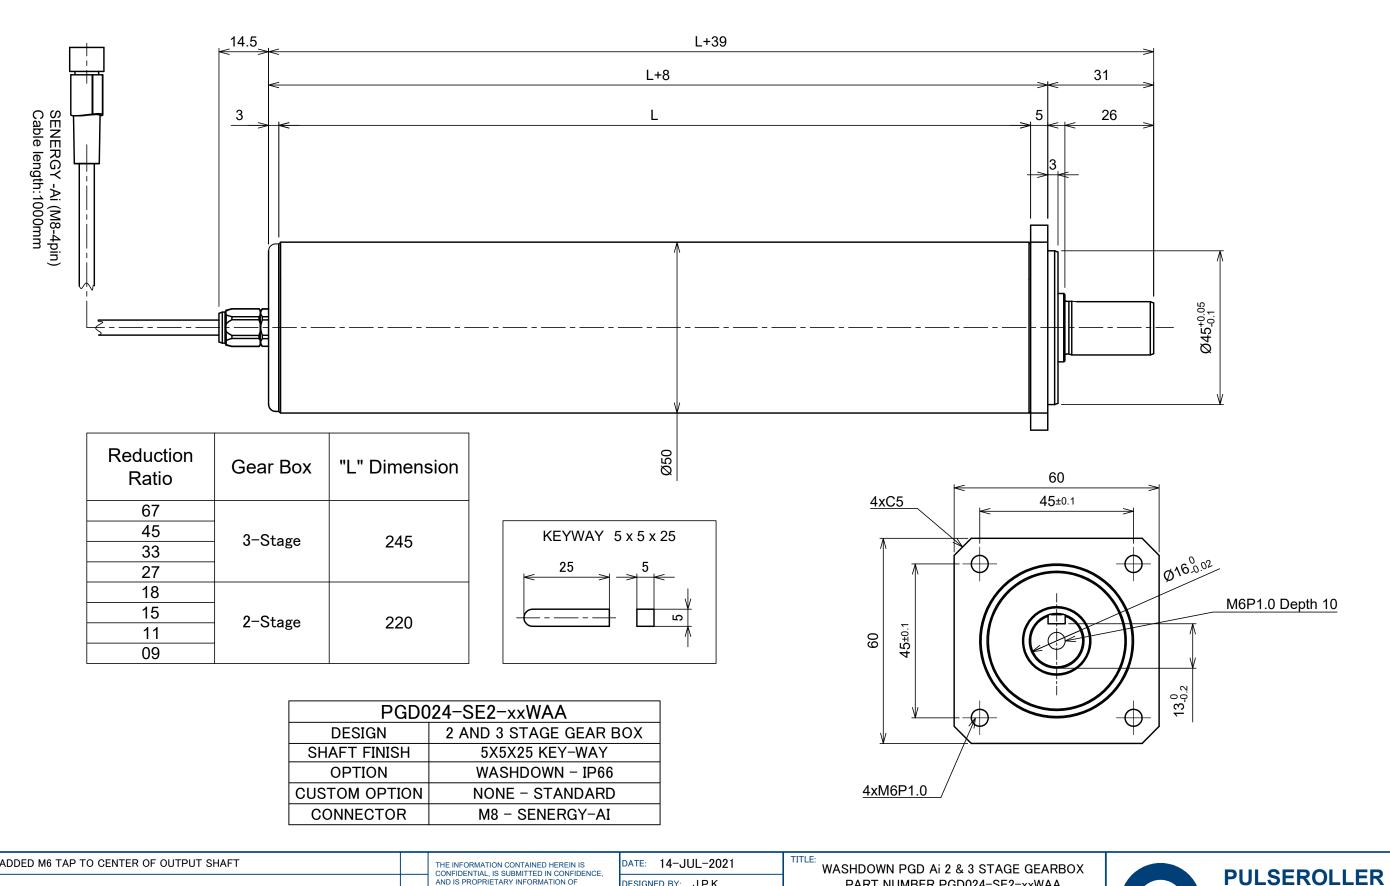

| Α    | 08-APR-2025 | ADDED M6 TAP TO CENTER OF OUTPUT SHAFT |              | THE INFORMATION CONTAINED HEREIN IS CONFIDENTIAL, IS SUBMITTED IN CONFIDENCE,                                           |  |  |
|------|-------------|----------------------------------------|--------------|-------------------------------------------------------------------------------------------------------------------------|--|--|
|      |             |                                        |              | AND IS PROPRIETARY INFORMATION OF PULSEROLLER AND SHALL BE USED ONLY IN                                                 |  |  |
|      |             |                                        |              | CONJUNCTION WITH AND PERFORMANCE OF THE CONTRACT OF WHICH THIS DRAWING FORMS A