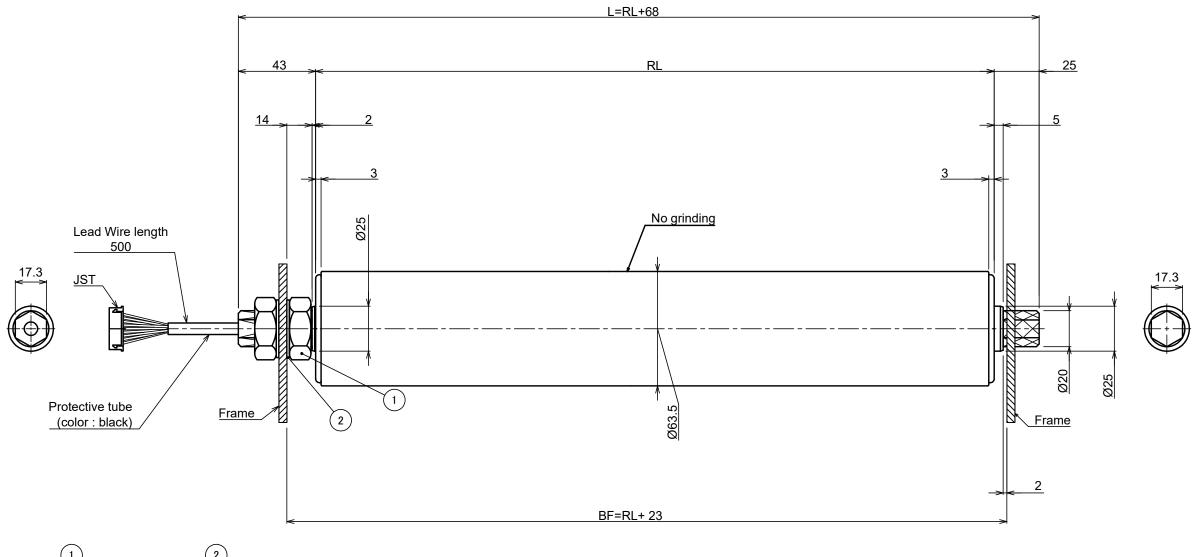

| ) IS | DATE: 10-JUN-2022 | 63.5 DIA PALLET ROLLER PLAIN STR            |  |  |
|------|-------------------|---------------------------------------------|--|--|
| D    | DESIGNED BY: JPK  | PART NUMBER PR-PD-63-XXX-XXASAQ             |  |  |
| JT   | CHECKED BY:       | FOR: SENERGY PRODUCTS PULSEROLLER STANDARDS |  |  |
| DLE  | SCALE: NONE       |                                             |  |  |
|      | SHEET:            | DWG. NO: PR-PD-63-XXX-XXASAQ REV:           |  |  |