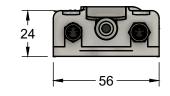

| THE<br>A<br>ER<br>O OR<br>RT | DATE: 22-FEB-2022 |     | MOTIONLINX-IO MODULE<br>DIMENSIONS - ANSI A SIZE |                  |      |  |
|------------------------------|-------------------|-----|--------------------------------------------------|------------------|------|--|
|                              | DESIGNED BY: JPK  |     |                                                  |                  |      |  |
|                              | CHECKED BY: IS    |     | FOR: NETWORKED DRIVE CONTROL                     |                  |      |  |
|                              | SCALE:            | 1:2 | PULSEROLLER STANDARDS                            |                  |      |  |
|                              | SHEET:            | 1/1 | DWG. NO:                                         | 4081-0000-ANSI-A | REV: |  |
|                              |                   |     |                                                  | ** ****          |      |  |