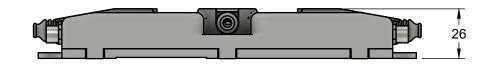

| THE<br>A<br>ER<br>O OR<br>RT | DATE: 22-FEB-2022 |     | MOTIONLINX-IO MODULE<br>DIMENSIONS - ANSI A SIZE |                  |      |  |
|------------------------------|-------------------|-----|--------------------------------------------------|------------------|------|--|
|                              | DESIGNED BY: JPK  |     |                                                  |                  |      |  |
|                              | CHECKED BY: IS    |     | FOR: NETWORKED DRIVE CONTROL                     |                  |      |  |
|                              | SCALE:            | 1:2 | PULSEROLLER STANDARDS                            |                  |      |  |
|                              | SHEET:            | 1/1 | DWG. NO:                                         | 4081-0000-ANSI-A | REV: |  |
|                              |                   |     |                                                  | ** ****          |      |  |