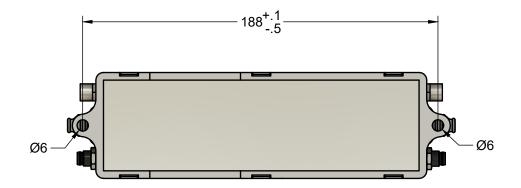

| THE<br>A<br>ER<br>O OR<br>RT | DATE: 22-FEB-2022 |     | MOTIONLINX-IO MODULE<br>DIMENSIONS - ANSI A SIZE |                  |      |  |
|------------------------------|-------------------|-----|--------------------------------------------------|------------------|------|--|
|                              | DESIGNED BY: JPK  |     |                                                  |                  |      |  |
|                              | CHECKED BY: IS    |     | FOR: NETWORKED DRIVE CONTROL                     |                  |      |  |
|                              | SCALE:            | 1:2 | PULSEROLLER STANDARDS                            |                  |      |  |
|                              | SHEET:            | 1/1 | DWG. NO:                                         | 4081-0000-ANSI-A | REV: |  |
|                              |                   |     |                                                  | ** ****          |      |  |