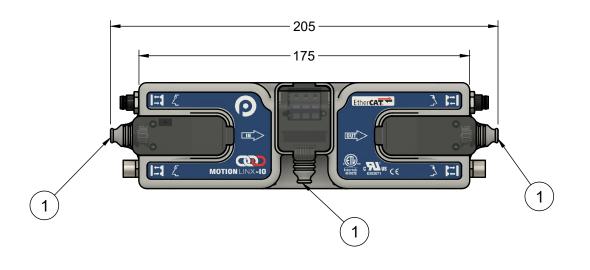

## 1 - CABLE SHROUDS ARE SHIPPED UNATTACHED AND ARE FIELD INSTALLED

|      |      |             |              | THE INFORMATION CONTAINED HEREIN IS CONFIDENTIAL, IS SUBMITTED IN CONFIDENCE, AND IS PROPRIETARY INFORMATION OF PULSEROLLER AND SHALL BE USED ONLY IN CONJUNCTION WITH AND PERFORMANCE OF THE CONTRACT OF WHICH THIS DRAWING FORMS A PART, AND SHALL NOT, WITHOUT PULSEROLLER PRIOR WRITTEN APPROVAL BE REPRODUCED OF IN ANY OTHER WAY USED IN WHOLE OR IN PART IN ANY OTHER WAY USED IN WHOLE OR IN PART |
|------|------|-------------|--------------|-----------------------------------------------------------------------------------------------------------------------------------------------------------------------------------------------------------------------------------------------------------------------------------------------------------------------------------------------------------------------------------------------------------|
|      |      |             |              |                                                                                                                                                                                                                                                                                                                                                                                                           |
|      |      |             |              |                                                                                                                                                                                                                                                                                                                                                                                                           |
|      |      |             |              |                                                                                                                                                                                                                                                                                                                                                                                                           |
| REV. | DATE | DESCRIPTION | $\checkmark$ | BY OTHERS.                                                                                                                                                                                                                                                                                                                                                                                                |

| THE<br>A<br>ER<br>O OR<br>RT | DATE: 22-FEB-2022 |     | MOTIONLINX-IO MODULE<br>DIMENSIONS - ANSI A SIZE |                  |      |  |
|------------------------------|-------------------|-----|--------------------------------------------------|------------------|------|--|
|                              | DESIGNED BY: JPK  |     |                                                  |                  |      |  |
|                              | CHECKED BY: IS    |     | FOR: NETWORKED DRIVE CONTROL                     |                  |      |  |
|                              | SCALE:            | 1:2 | PULSEROLLER STANDARDS                            |                  |      |  |
|                              | SHEET:            | 1/1 | DWG. NO:                                         | 4081-0000-ANSI-A | REV: |  |
|                              |                   |     |                                                  | ** ****          |      |  |