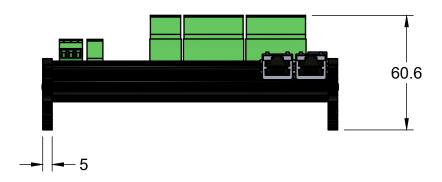

|         | DATE: 18-APR-2023 DESIGNED BY: JPK |     | TITLE:   | CNIP-IO MODULE DIMENSIONS - ANSI A SIZE |  |      |  |  |
|---------|------------------------------------|-----|----------|-----------------------------------------|--|------|--|--|
| ΗE      | CHECKED BY: IS                     |     | FOR:     | FOR: NETWORKED IO CONTROL               |  |      |  |  |
| R<br>DR | SCALE:                             | 1:2 |          | PULSEROLLER STANDARDS                   |  |      |  |  |
|         | SHEET:                             | 1/1 | DWG. NO: | 4281-0000-ANSI-A                        |  | REV: |  |  |