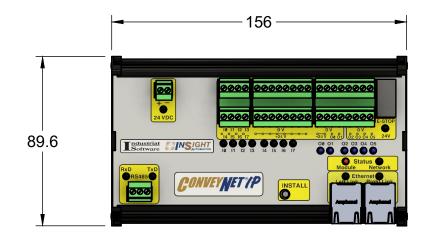

|         | DATE: 18-APR-2023 DESIGNED BY: JPK |     | TITLE:   | CNIP-IO MODULE DIMENSIONS - ANSI A SIZE |  |      |  |  |
|---------|------------------------------------|-----|----------|-----------------------------------------|--|------|--|--|
| ΗE      | CHECKED BY: IS                     |     | FOR:     | FOR: NETWORKED IO CONTROL               |  |      |  |  |
| R<br>DR | SCALE:                             | 1:2 |          | PULSEROLLER STANDARDS                   |  |      |  |  |
|         | SHEET:                             | 1/1 | DWG. NO: | 4281-0000-ANSI-A                        |  | REV: |  |  |